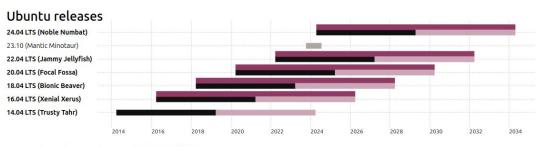

#### Life of Ubuntu

- LTS standard security maintenance for Ubuntu Main (initial 5 years)
- Expanded Security Maintenance (extra 5 years)
- LTS Expanded Security Maintenance (ESM) for Ubuntu Universe (10 years)
- Interim release standard security maintenance (9 months)

|                             | RELEASED | END OF STANDARD SUPPORT | END OF UBUNTU PRO SUPPORT |
|-----------------------------|----------|-------------------------|---------------------------|
| 24.04 LTS (Noble Numbat)    | Арг 2024 | Apr 2029                | Арг 2034                  |
| 23.10 (Mantic Minotaur)     | Oct 2023 | Jul 2024                |                           |
| 22.04 LTS (Jammy Jellyfish) | Apr 2022 | Apr 2027                | Apr 2032                  |
| 20.04 LTS (Focal Fossa)     | Apr 2020 | Арг 2025                | Apr 2030                  |
| 18.04 LTS (Bionic Beaver)   | Apr 2018 | Apr 2023                | Apr 2028                  |
| 16.04 LTS (Xenial Xerus)    | Apr 2016 | Арг 2021                | Apr 2026                  |
| 14.04 LTS (Trusty Tahr)     | Apr 2014 | Apr 2019                | Арг 2024                  |