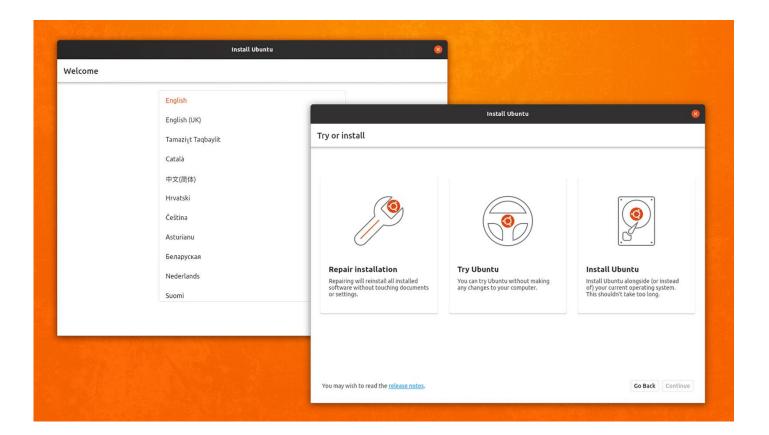

4 LTS (Trusty Tahr)     | Apr 2014 | Apr 2019                | Арг 2024                  |

#### Image courtesy: Ubuntu.com









Ubuntu 24.04 Noble Numbat

#### Hardware support for Ubuntu





#### https://certification.ubuntu.com

#### Ubuntu Certified hardware

Ubuntu Certified hardware has passed our extensive testing and review process to make sure Ubuntu runs well out of the box and it is ready for your business. We work closely with OEMs to jointly make Ubuntu available on a wide range of devices.





# Easily Create Multiboot USB



CentOS-7-x86\_64-DVD-1908.iso

cn\_windows\_server\_2016\_x64\_dvd\_9327743.iso

eepin–15.11–amd64.iso

nSUSE-13.2-DVD-x86\_64.iso

tu-19.10-desktop-amd64.iso







## Ubuntu 24.04 "Noble Numbat"

**Best Features** 

#### Flutter based installer



#### Minimal install



#### Linux kernel 6.8



https://www.omgubuntu.co.uk

#### **GNOME 46**



#### New app centre



#### **Quick settings**



#### Dynamic workspace indicator



#### Firmware updater tool



#### Feature rich Nautilus file manager



#### Yaru themes



#### Online accounts





# SUCCESSFUL PEOPLE

## UNSUCCESSFUL PEOPLE





They Continuously Learn New Things They Think They Know It All

#### Keep in touch with Ubuntu



#### Keep in touch with Ubuntu...



#### Keep in touch with Ubuntu...



#### Thank you....

Feel free to ask questions.



2808@mgu.ac.in



http://vimalkumar.info



/vimal.kumar.vazhappally



/vimal0212

आचार्यात् पादमादते पादं शिष्यः स्वमेधया । सब्रहमचारिभ्यः पादं पादं कालक्रमेण च ॥

AchAryAt pAdamAdatte, pAdam shiShyaH swamedhayA | sa-bra